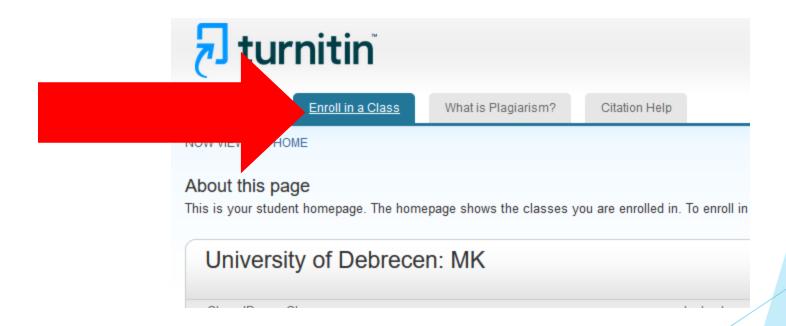

# Registration if you already have a profile.

After log in please choose the Enroll in Class option.