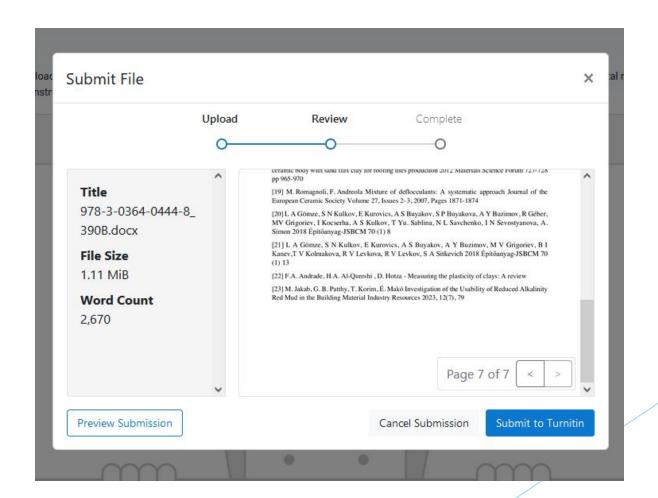

Instructor

Mihály Csüllög

Click on the OPEN button!

Click on the Upload Submission!

Browse your thesis file and click on the Upload and Review! Please upload WORD format!

Click on the Submit to Turnitin!