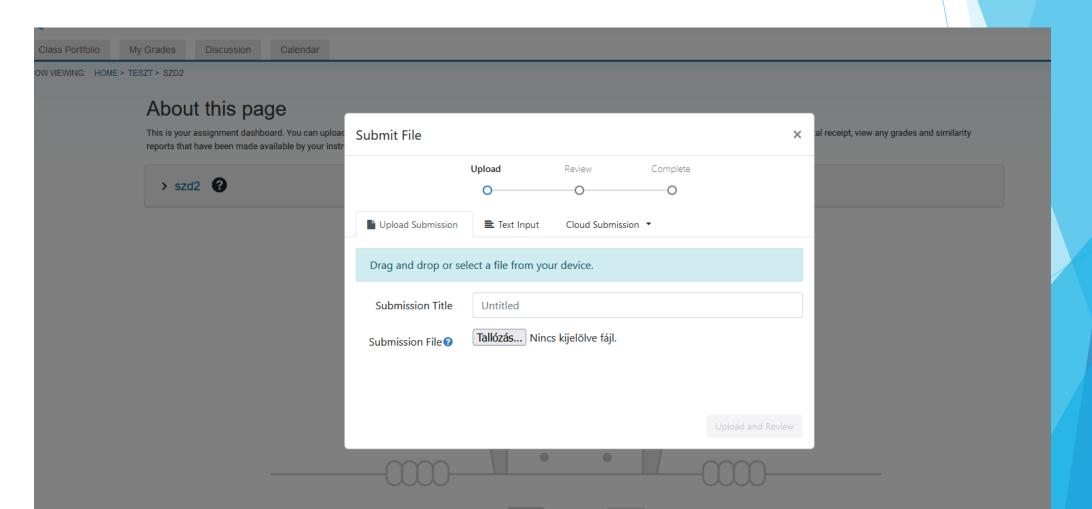

Instructor

Mihály Csüllög

Click on the OPEN button!

Click on the Upload Submission!

Browse your thesis file and click on the Upload and Review! Please upload WORD format!

Click on the Submit to Turnitin!