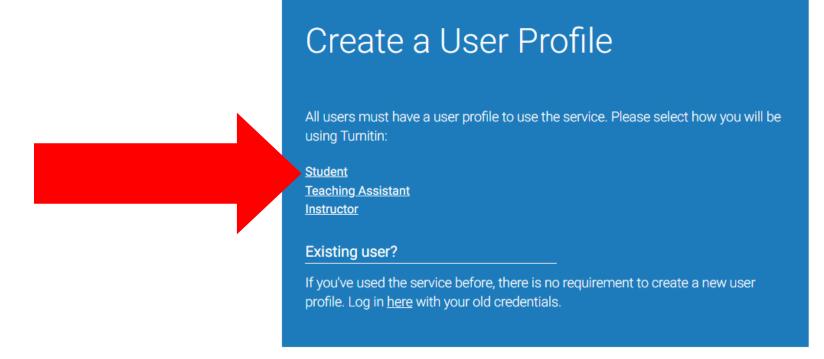

## Registration if you don't have a profile yet.

Please choose the STUDENT option!