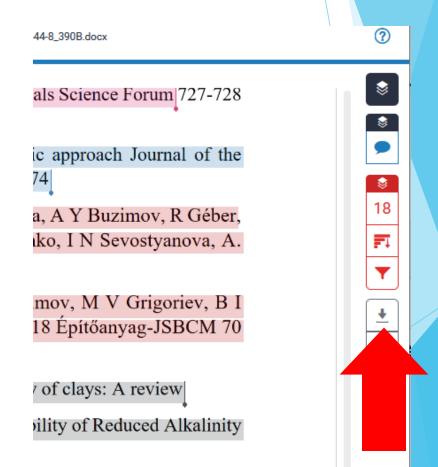

### View and dowload the similarity report

- Please download it by clicking on the grey arrow symbol. From the pop-up window with the Current View option possible the download the complete similarity report. The similarity index and the list of similar sources are shown at the end of the report.
- PLEASE wait my opinion before you start to correct your thesis.