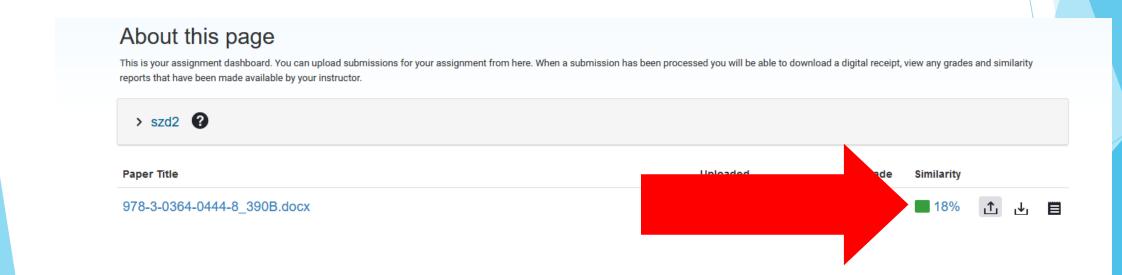

### View and dowload the similarity report

- The similarity checking process takes 1-2 minutes. If there will not result, please send an e-mail to mcsullog@eng.unideb.hu, and the problem will be solved.
- Click on the colour bar under the Similarity to open the similarity report.

### View and dowload the similarity report

- Please download it by clicking on the grey arrow symbol. From the pop-up window with the Current View option possible the download the complete similarity report. The similarity index and the list of similar sources are shown at the end of the report.
- PLEASE wait my opinion before you start to correct your thesis.