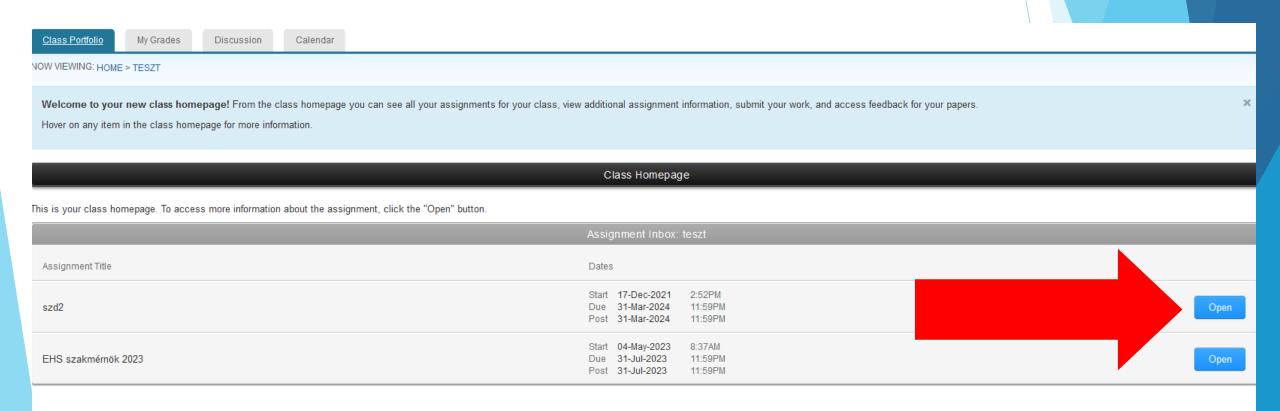

# Registration if you already have a profile.

- Class ID and Class enrollment key you can find in NEPTUN.
- Click on the Submit!

Class ID

32835223

Class name

teszt

After login, please click on the Class name!

Instructor

Mihály Csüllög

Click on the OPEN button!

Click on the Upload Submission!

Browse your thesis file and click on the Upload and Review! Please upload WORD format!

Click on the Submit to Turnitin!