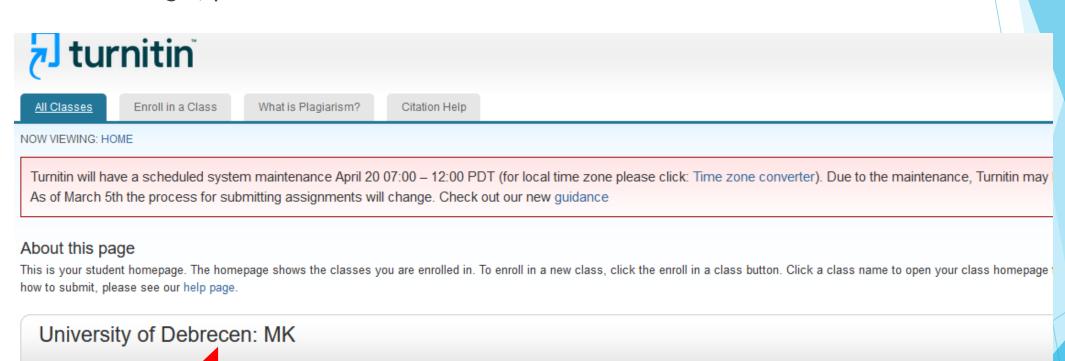

# Registration if you already have a profile.

After log in please choose the Enroll in Class option.

# Registration if you already have a profile.

- Class ID and Class enrollment key you can find in NEPTUN.
- Click on the Submit!

Class ID

32835223

Class name

teszt

After login, please click on the Class name!