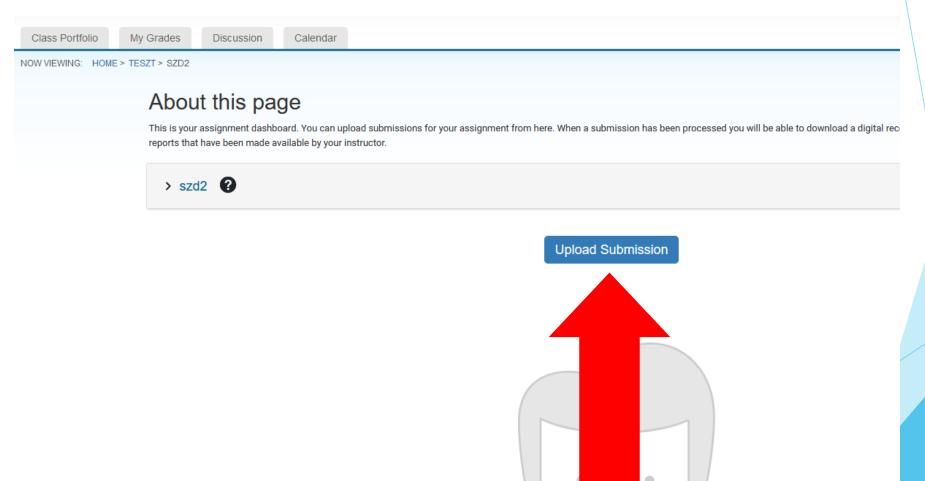

Instructor

Mihály Csüllög

Click on the OPEN button!

Click on the Upload Submission!

Browse your thesis file and click on the Upload and Review! Please upload WORD format!

Click on the Submit to Turnitin!