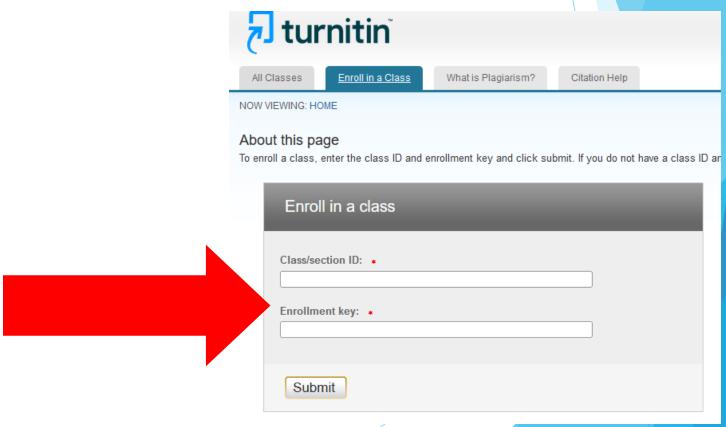

#### Class ID Information

All students must be enrolled in an active class. To enroll in a class, please enter the class ID number and class enrollment key that you were given by your instructor.

Please note that the key and pincode are case-sensitive. If you do not have this information, or the information you are entering appears to be incorrect, please contact your instructor.

# Registration if you already have a profile.

- Class ID and Class enrollment key you can find in NEPTUN.
- Click on the Submit!

Class ID

32835223

Class name

teszt

After login, please click on the Class name!